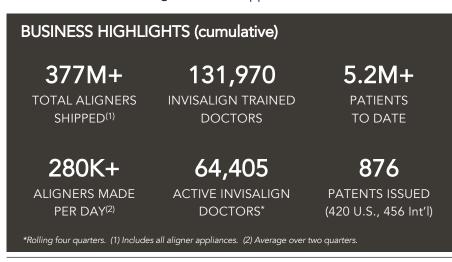

# FINANCIAL HIGHLIGHTS

Based on 2017 financial information

| Net revenues             | \$1.47B  |
|--------------------------|----------|
| - Clear aligner          | \$1.31B  |
| - Scanner & services     | \$164.2M |
| Invisalign cases shipped | 931,045  |
| Gross margin             | 75.8%    |
| Operating margin         | 24.0%    |
| Net profit               | \$231.4M |
| EPS, diluted             | \$2.83   |
| Cash & investments       | \$761.5M |
| Free cash flow           | \$242.8M |