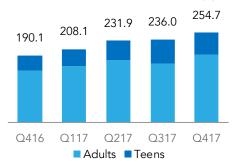

ign treatment is offered in over 100 countries across the globe. Invisalign treatment is prescribed to teenage and adult patients through Invisalign-trained orthodontists or general practitioner dentists (GP dentists). Patient pricing for Invisalign products is determined by the doctor, depending on the treatment plan.

### **ITERO SCANNER AND SERVICES**

The iTero Element scanner uses patented parallel confocal imaging technology to capture an accurate 3D digital impression image of the patient's dentition. The 3D digital file can then be used for various procedures and services including, milling of restorative units such as crowns, implant abutments, and orthodontic workflows. Only the iTero scanner features Invisalign treatment applications.





### **INVISALIGN CASE SHIPMENTS (K)**



#### **GROSS MARGIN**



### **OPERATING MARGIN**







# Q4 and 2017 CORPORATE FACT SHEET

### SERVED AVAILABLE MARKET SHARE

Invisalign is applicable to 6M of the total 10M orthodontic case starts each year



# FINANCIAL HIGHLIGHTS

Based on 2017 financial information

| Net revenues             | \$1.47B  |
|--------------------------|----------|
| - Clear aligner          | \$1.31B  |
| - Scanner & services     | \$164.2M |
| Invisalign cases shipped | 931,045  |
| Gross margin             | 75.8%    |
| Operating margin         | 24.0%    |
| Net profit               | \$231.4M |
| EPS, diluted             | \$2.83   |
| Cash & investments       | \$761.5M |
| Free cash flow           | \$242.8M |

# **REVENUE MIX**

Based on 2017 net revenues of \$1.47B



# **GEOGRAPHIC MIX**

B