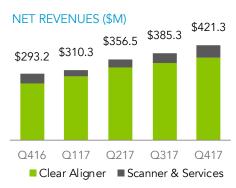

# FINANCIAL HIGHLIGHTS

Based on 2017 financial information

| Net revenues             | \$1.47B  |
|--------------------------|----------|
| - Clear aligner          | \$1.31B  |
| - Scanner & services     | \$164.2M |
| Invisalign cases shipped | 931,045  |
| Gross margin             | 75.8%    |
| Operating margin         | 24.0%    |
| Net profit               | \$231.4M |
| EPS, diluted             | \$2.83   |
| Cash & investments       | \$761.5M |
| Free cash flow           | \$242.8M |