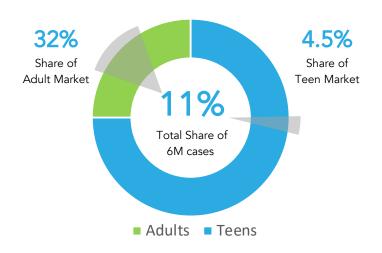

### SERVED AVAILABLE MARKET SHARE

Invisalign is applicable to 6M of the total 10M orthodontic case starts each year